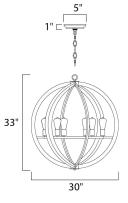

## MEASUREMENTS

DIMENSION

MAX OAH

: 30" L x 30" W x 33" H : 75" OAH

## HANGING WEIGHT LAMPING

INPUT VOLTAGE : 120V BULB **BULB INCLUDED** DIMMABLE

: 21 lb

: 6 x 60W Incandescent E26 Medium , 360W Total : (Included) : Yes