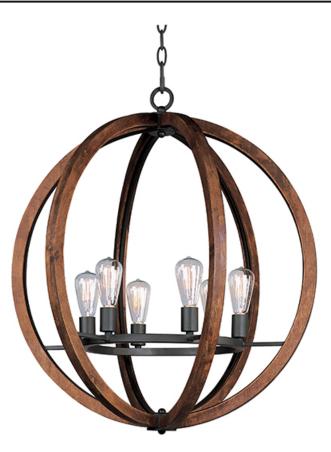

#### **PRODUCT DESCRIPTION**

Rings of Ash wood are distressed and then finished In Antique Pecan for that old world feel. Wi-Fi enabled function allows you to control the fan speed or light intensity from your favorite device.

## HANGING WEIGHT LAMPING

INPUT VOLTAGE : 120V BULB **BULB INCLUDED** DIMMABLE

: 21 lb

: 6 x 60W Incandescent E26 Medium , 360W Total : (Included) : Yes

# **FINISHES OPTION**

Anthracite (AR)

MATERIAL Wood, Steel

RATINGS cULus Dry Location

ADDITIONAL **OPERATING TEMPERATURE:** -20°C (-4°F), 40°C (104°F)

Always consult a qualified electrician before installing any lighting product.